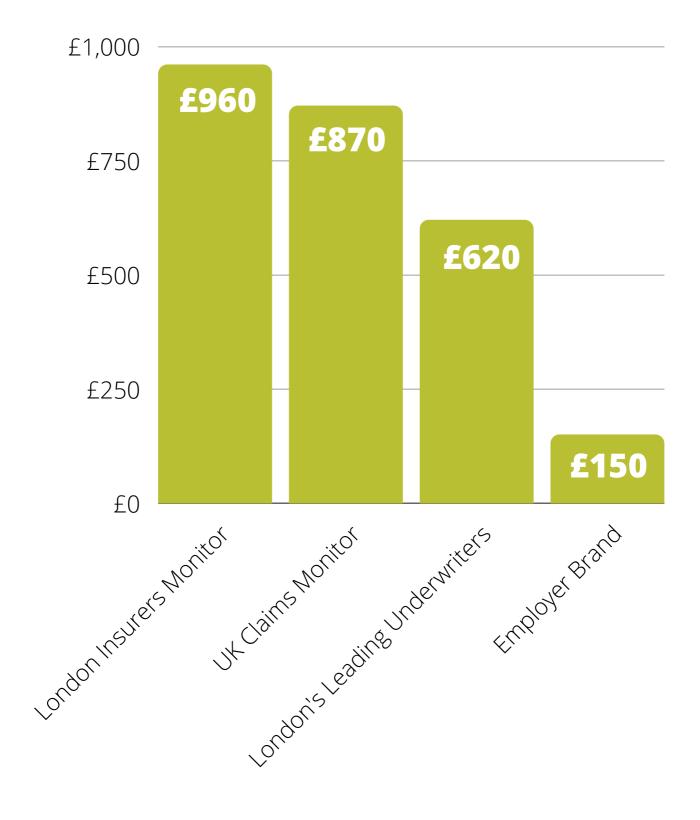

ommitted to creating added value for our clients, survey community and employees.

Since 2021, we have been dedicated to offering charity donations and planting trees for selected surveys completed, offsetting our carbon footprint and giving survey responders and clients the option to get involved too.

We are very proud of our efforts and we pledge that for every survey response we receive we will plant a tree on behalf of the survey respondent.

Thank you for your ongoing support, please get in touch if you would like to collaborate on a project or learn more about our sustainability pledge.

**Ben Bolton Managing Director, Gracechurch** 





Gracechurch donated

£2600

on behalf of survey responders in March 2022 to support refugees seeking shelter in Poland

#### Donations by study:



### Top 5 charities:



## MACMILLAN CANCER SUPPORT







Anglia Giving, the not-for-profit company which runs the Charity Vouchers service, is a member of the National Council for Voluntary Organisations, and Social Enterprise UK

#### Other popular charities include:

### Shelter



### NSPCC





Anglia Giving, the not-for-profit company which runs the Charity Vouchers service, is a member of the National Council for Voluntary Organisations, and Social Enterprise UK

Since 2021, we have planted over

2720

trees throughout India, Mozambique, Madagascar and Nepal

823.25

tonnes of CO2 captured

# Comments from our respondents

"Thank you for your generosity. In the immortal words of Tesco "every little bit helps"

"Thank you Gracechurch! This action alone makes it worthwhile to suppo