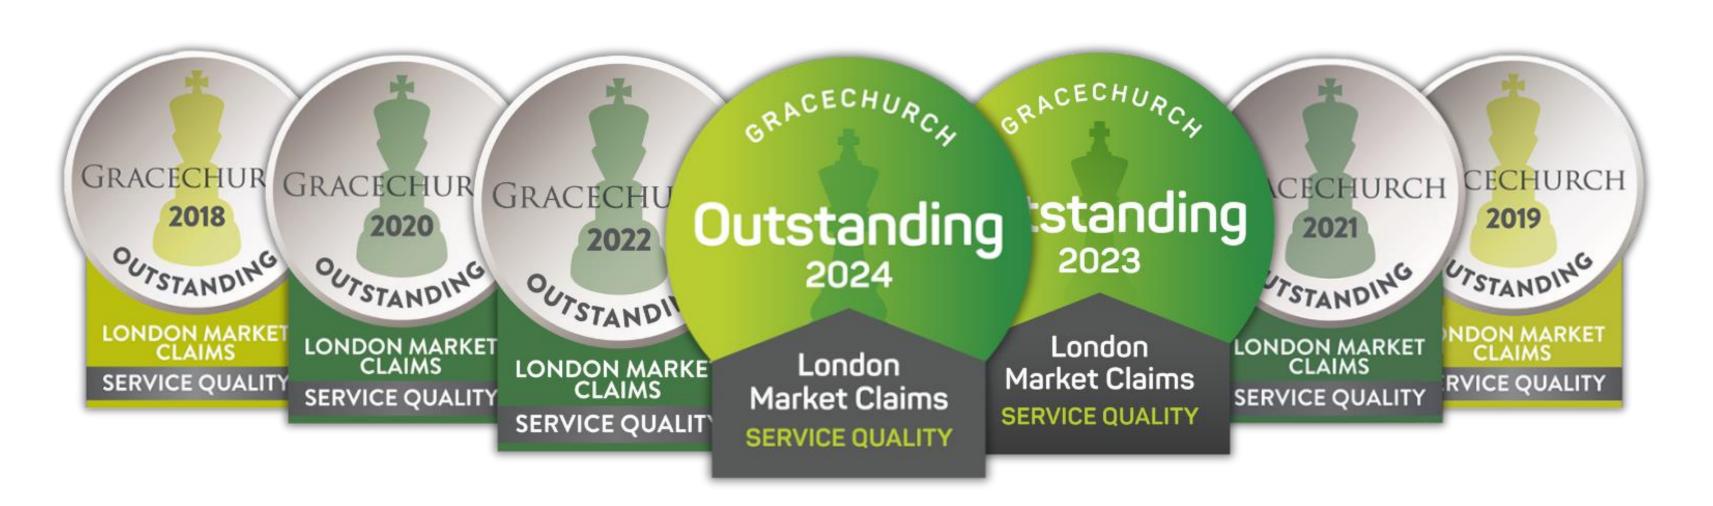

## What is SQM based on?

Claims teams achieve the award based on a range of empirical measures, including having a 12 month consistently having 85% of scores in the excellent range on 'Net Promoter Score' (NPS) as well as strong performance on the customer-centric service ratings of Commerciality and Communication.

# SQM claims portfolio

The specialty insurance markets' independent service ratings.